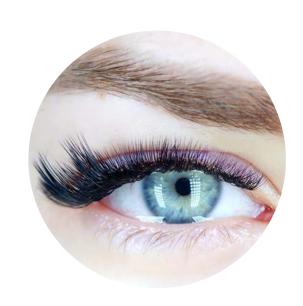

### **PHILASHES**

Russian volume is the newest trend in lash industry witch gives lash artists the ULTIMATE results in lash fullness and density

This course teaches the advanced technique of multi lashing witch uses from 5 up to 10 of the thinnest/finest lash extensions on each natural lash creating lash sets of 500-1000 lashes per eye!

Learn the Perfection Touches to create Stunning creations for your customers but also to take your skills to the next fashion level.