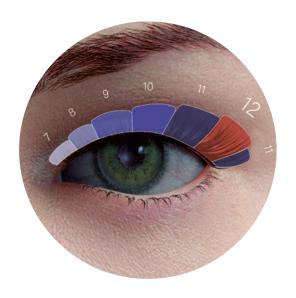

# Advanced Theory

How to correctly calculate the weight of the extensions when doing Mega Volume
How to create the perfect fan
Eye asymmetry and how to correct it with the volume fans

Tips and tricks on how to work easier and faster with the inner and outer corners