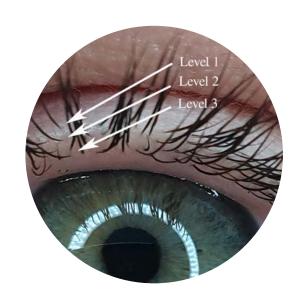

# Technical Procedures Before/During Customer

Correct placement of the fans when natural lashes change the growth direction

How to work on lash level by changing curls and lash sizes to achieve the perfect line